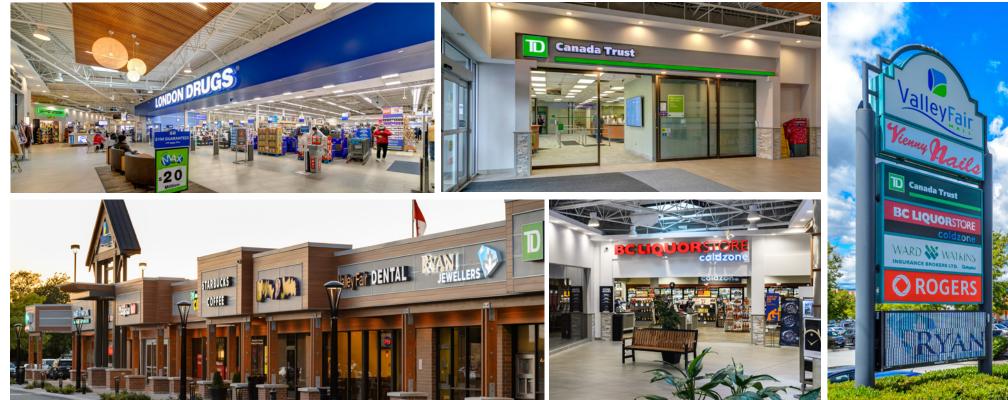

### MAJOR TENANTS

Save-on-Foods London Drugs BC Liquor Store TD Bank Starbucks Red Robin

With a total rentable area of 139,297 sq. ft., the Mall is anchored by Save-on-Foods on the west and London Drugs on the east with an enclosed bright corridor connecting the two major tenants. Additionally, BC Liquor Store, Starbucks and TD Bank further enhance the inviting nature of the Mall.

#### SPECIALTY SHOPS

Black Bond Books 250 260 Mobile Q 270 Ryan Jewellers 430 Express News 503 Favorite Finds 650 **Rogers Wireless** Spirit Leaf 670

#### **BEAUTY, HEALTH & HAIR**

Vienny Nails

BC Vitamin Centre

Allure Hair Fashions

Living Well Laser

340

390

510

#### FOOD SERVICES

- Quesada Burritos & Tacos The Great Mongolian BBQ 460 Starbucks Coffee Booster Juice 580 620 Sushi Bar Iori Big Daddy's Pizza & BBQ 640
  - Sirocco Mediterranean Cuisine
  - Austin Fish & Chips

#### 200 Next Level Childcare

- G.A.M Shoes and Repair
- Schill Insurance
- 470 Mary Browns Chicken
- 550 Brookside Realty
- 570 BC Lottery Corporation