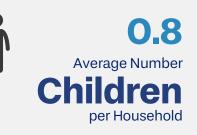

Average Household Spending on

Population by Age 18,258 Under 18

Average Household Spending on

\$3,597

Clothing

5 0,702 Age 18 to 64

**Total Population** 

29,468