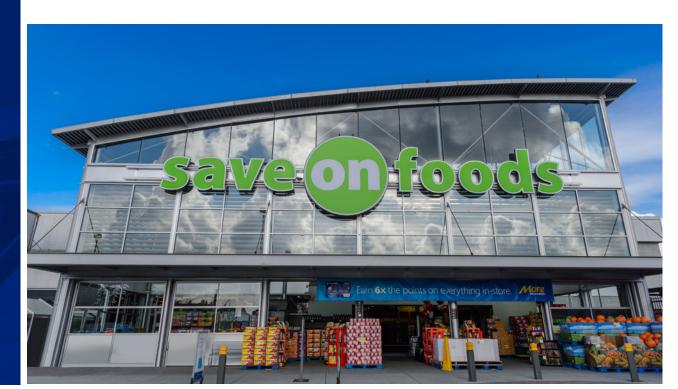

### MAJOR TENANTS

Save-on-Foods London Drugs BC Liquor Store TD Bank Starbucks Red Robin

With a total rentable area of 139,297 sq. ft., the Mall is anchored by Save-on-Foods on the west and London Drugs on the east with an enclosed bright corridor connecting the two major tenants. Additionally, BC Liquor Store, Starbucks and TD Bank further enhance the inviting nature of the Mall.