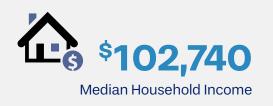

Average Household Spending on

Population by Age 18,258 Under 18

Average Household Spending on

\$3,597

Clothing

5 0,702 Age 18 to 64

**Total Population** 

29,468