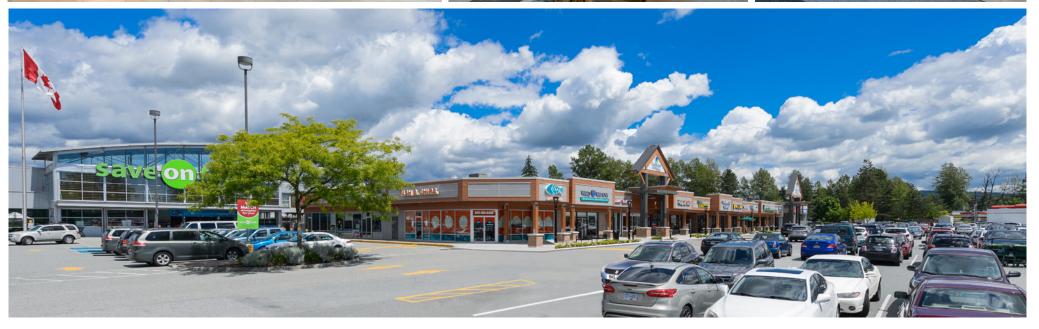

### PROPERTY OVERVIEW

ValleyFair Mall is the premier shopping destination of the City of Maple Ridge, one of the fastest growing cities in Metro Vancouver. The Mall is extremely welllocated at the intersection of Lougheed Highway and 228 Street. With 700 ft of retail frontage exposure along Lougheed Highway, the Mall provides exceptional convenience and accessibility for local residents and businesses.

With a total rentable area of 139,297 sq. ft., the Mall is anchored by Save-on-Foods on the west and London Drugs on the east with an enclosed bright corridor connecting the two major tenants. Additionally, BC Liquor Store, Starbucks and TD Bank further enhance the inviting nature of the Mall.