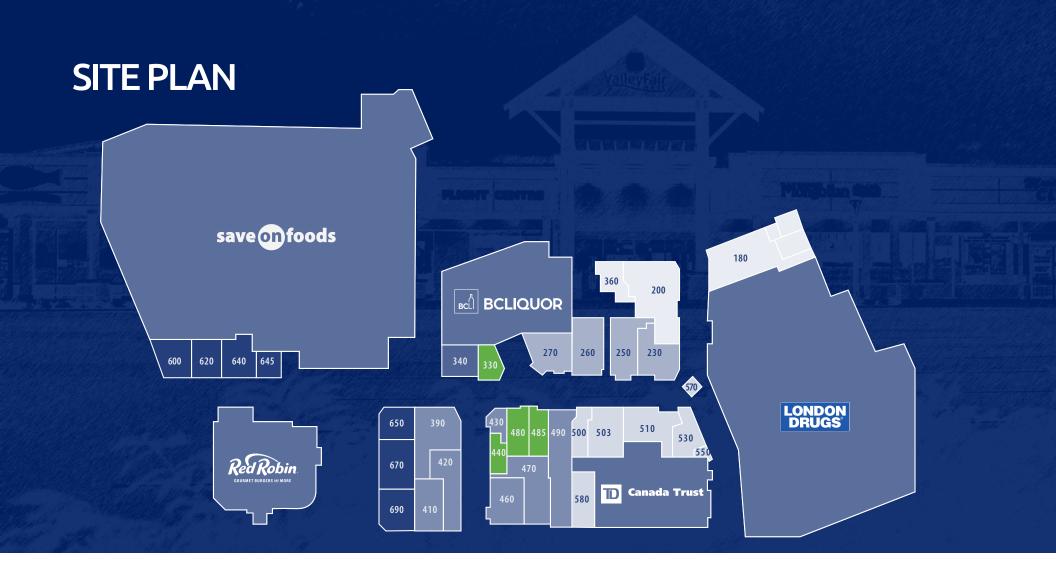

### MAJOR TENANTS

Save-on-Foods London Drugs BC Liquor Store TD Bank Starbucks Red Robin

#### AVAILABLE SPACES Unit 330 - 571 SF Unit 440 - 544 SF Unit 480 - 689 SF Unit 485 - 581 SF

ADDITIONAL RENT\* \$21.60 psfpa (2022)

#### Available Unit