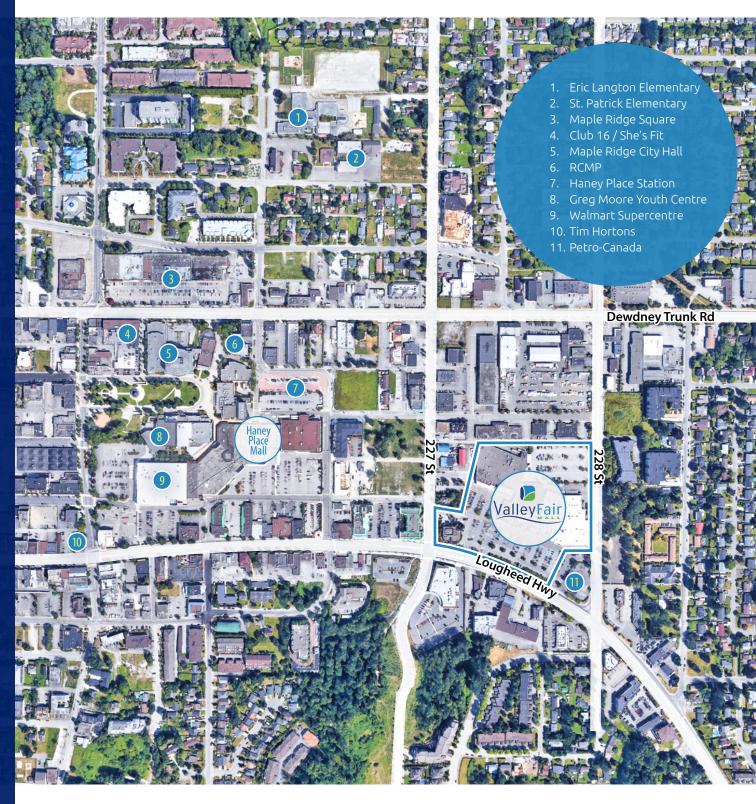

## LOCATION

ValleyFair Mall is situated in the Town Centre of the City of Maple Ridge. The Mall spans an entire city block along the north side of the busy Lougheed Highway between 227th Street and 228th Street, providing excellent exposure to passing vehicles. A major urban hub in the Fraser Valley, the City of Maple Ridge is currently undergoing an ambitious and rapid transformation into a "18-Hour City". The city council and its planners envisioned a Town Centre that's lined with vibrant streets and green infrastructures. Furthermore, the reimagined Town Centre will act as a retail and business core where residents can live, shop and connect. The extreme demand on housing is reflected in the 2.739 residential units that are expected to be completed in Maple Ridge over the next five years. As a result, ValleyFair Mall is strategically positioned to service this growing population for years to come.